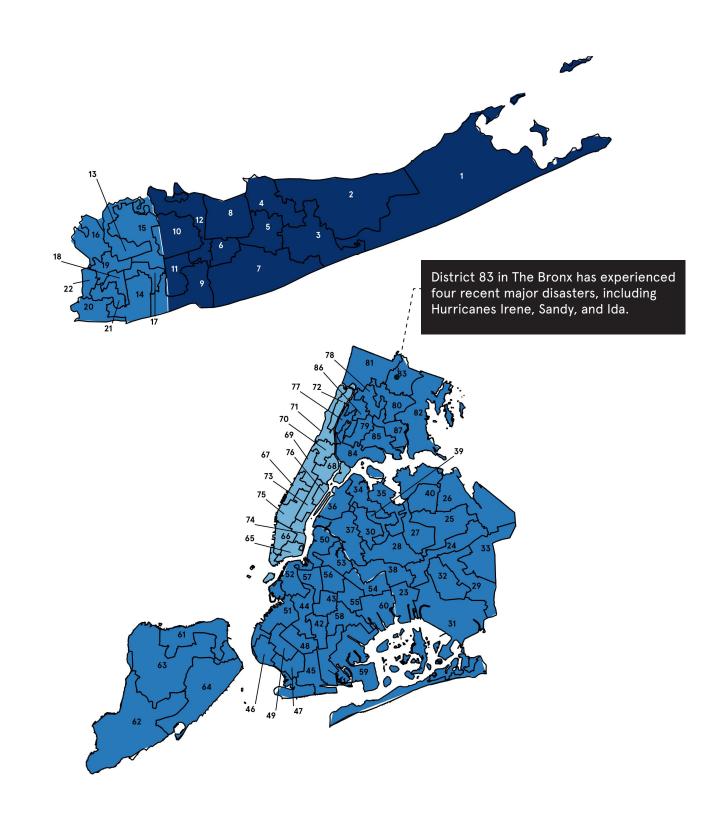

#### **NYS ASSEMBLY DISTRICTS**

MAJOR DISASTER DECLARATIONS 2011-2021: NEW YORK CITY & LONG ISLAND

Source: FEMA 2021; NYS Legislative Boundaries Maps courtesy of iParametrics

**ASSEMBLY DISTRICTS** 

|    | DISTRICT REPRESENTATIVE | COUNTIES (# OF DISASTERS) |
|----|-------------------------|---------------------------|
| 1  | Fred Thiele             | Suffolk (7)               |
| 2  | Jodi Giglio             | Suffolk (7)               |
| 3  | Joseph DeStefano        | Suffolk (7)               |
| 4  | Edward Flood            | Suffolk (7)               |
| 5  | Doug Smith              | Suffolk (7)               |
| 6  | Philip Ramos            | Suffolk (7)               |
| 7  | Jarett Gandolfo         | Suffolk (7)               |
| 8  | Michael Fitzpatrick     | Suffolk (7), Nassau (5)   |
| 9  | Michael Durso           | Suffolk (7), Nassau (5)   |
| 10 | Steve Stern             | Suffolk (7), Nassau (5)   |
| 11 | Kimberly Jean-Pierre    | Suffolk (7)               |
| 12 | Keith Brown             | Suffolk (7), Nassau (5)   |
| 13 | Charles Lavine          | Nassau (5)                |
| 14 | David McDonough         | Nassau (5)                |
| 15 | Jake Blumencranz        | Nassau (5)                |
| 16 | Gina Sillitti           | Nassau (5)                |
| 17 | John Mikulin            | Nassau (5)                |
| 18 | Taylor Darling          | Nassau (5)                |
| 19 | Edward Ra               | Nassau (5)                |
| 20 | Eric Ari Brown          | Nassau (5)                |
| 21 | Brian Curran            | Nassau (5)                |
| 22 | Michaelle Solages       | Nassau (5)                |
| 23 | Stacey G. Pheffer Amato | Queens (5)                |
| 24 | David Weprin            | Queens (5)                |
| 25 | Nily Rozic              | Queens (5)                |
|    |                         |                           |

#### **NYS DISASTER OCCURRENCES 2011–2021**

**ASSEMBLY DISTRICTS CONTINUED** 

|     | DISTRICT REPRESENTATIVE | COUNTIES (# OF DISASTERS)            |
|-----|-------------------------|--------------------------------------|
| 76  | Rebecca Seawright       | New York (3)                         |
| 77  | Latoya Joyner           | The Bronx (4)                        |
| 78  | George Alvarez          | The Bronx (4)                        |
| 79  | Chantel Jackson         | The Bronx (4)                        |
| 80  | John Zaccaro Jr.        | The Bronx (4)                        |
| 81  | Jeffrey Dinowitz        | The Bronx (4)                        |
| 82  | Michael Benedetto       | The Bronx (4)                        |
| 83  | Carl Heastie            | The Bronx (4)                        |
| 84  | Amanda Septimo          | The Bronx (4)                        |
| 85  | Kenneth Burgos          | The Bronx (4)                        |
| 86  | Yudelka Tapia           | The Bronx (4)                        |
| 87  | Karines Reyes           | The Bronx (4)                        |
| 88  | Amy Paulin              | Westchester (4)                      |
| 89  | J. Gary Pretlow         | Westchester (4)                      |
| 90  | Nader Sayegh            | Westchester (4)                      |
| 91  | Steven Otis             | Westchester (4)                      |
| 92  | MaryJane Shimsky        | Westchester (4)                      |
| 93  | Chris Burdick           | Westchester (4)                      |
| 94  | Matthew Slater          | Westchester (4), Putnam (4)          |
| 95  | Dana Levenberg          | Westchester (4), Putnam (4)          |
| 96  | Kenneth Zebrowski       | Rockland (5)                         |
| 97  | John W. McGowan         | Rockland (5)                         |
| 98  | Karl Brabenec           | Rockland (5), Orange (4)             |
| 99  | Christopher Eachus      | Rockland (5), Orange (4)             |
| 100 | Aileen Gunther          | Otsego (6), Orange (4), Sullivan (4) |