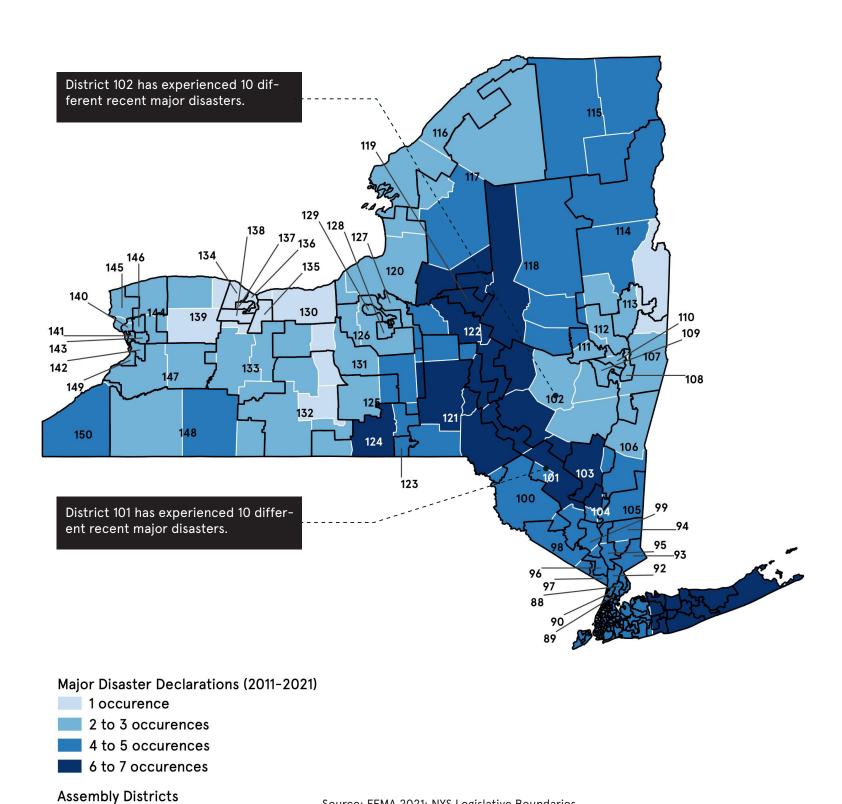

The following pages show county-level data for the real experiences that New Yorkers are facing. This report includes eight maps that show where major disasters have occurred, where post-disaster support has been given, where the most socially vulnerable populations reside, and the energy reliability by utility area. It also provides county-level disaster data within State Assembly, Senate, and Congressional district boundaries. Assembly Districts 101 and 102 have the highest, each experiencing 10 different recent disasters. Likewise, District 49 and District 51 in the State Senate have experienced 10 different recent disasters. The highest number of disasters rises to 12 when we look at New York's Congressional Districts and can be attributed to District 19.

#### **NYS ASSEMBLY DISTRICTS**

**MAJOR DISASTER DECLARATIONS 2011-2021** 