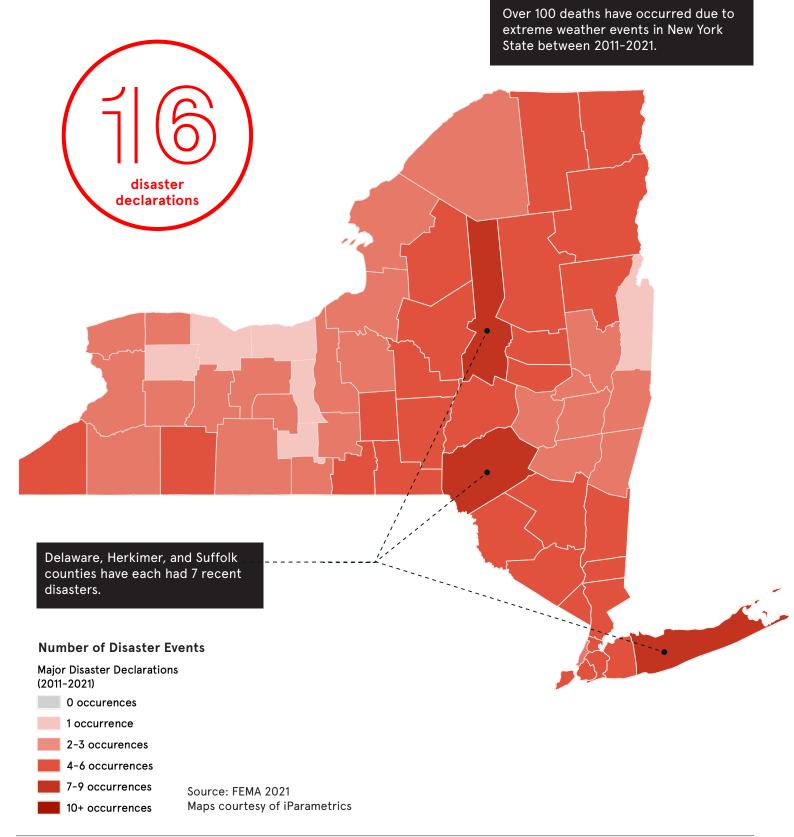

Though New York State has some of the most aggressive carbon reduction targets through the Climate Leadership & Community Protection Act (CLCPA), and has recently passed the 2022 New York State Bond Act, we have not seen the investment in climate adaptation infrastructure necessary to help New Yorkers withstand massive devastation from increasingly frequent and intense climate events. Just recently, Winter Storm Elliott resulted in the deaths of 39 residents in Buffalo. The year before, Hurricane Ida claimed the lives of 16 New Yorkers, many of whom drowned in their own homes. While these might seem like one-off events, we know they are not. Every single county in New York has experienced a federal climate disaster between 2011–2021, with 16 having five or more disasters during that time. The counties of Suffolk, Herkimer, and Delaware have had the most federal disaster declarations at a total of seven each.

FEDERALLY DECLARED CLIMATE DISASTERS BY COUNTY