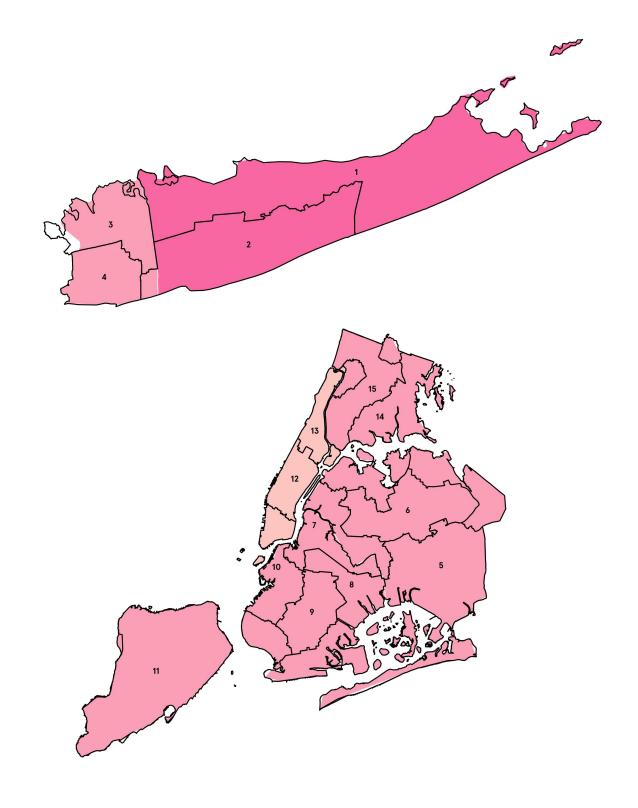

#### **NYS ASSEMBLY DISTRICTS**

MAJOR DISASTER DECLARATIONS 2011-2021: NEW YORK CITY & LONG ISLAND

Source: FEMA 2021; NYS Legislative Boundaries Maps courtesy of iParametrics

**ASSEMBLY DISTRICTS** 

|    | DISTRICT REPRESENTATIVE | COUNTIES (# OF DISASTERS) |
|----|-------------------------|---------------------------|
| 1  | Fred Thiele             | Suffolk (7)               |
| 2  | Jodi Giglio             | Suffolk (7)               |
| 3  | Joseph DeStefano        | Suffolk (7)               |
| 4  | Edward Flood            | Suffolk (7)               |
| 5  | Doug Smith              | Suffolk (7)               |
| 6  | Philip Ramos            | Suffolk (7)               |
| 7  | Jarett Gandolfo         | Suffolk (7)               |
| 8  | Michael Fitzpatrick     | Suffolk (7), Nassau (5)   |
| 9  | Michael Durso           | Suffolk (7), Nassau (5)   |
| 10 | Steve Stern             | Suffolk (7), Nassau (5)   |
| 11 | Kimberly Jean-Pierre    | Suffolk (7)               |
| 12 | Keith Brown             | Suffolk (7), Nassau (5)   |
| 13 | Charles Lavine          | Nassau (5)                |
| 14 | David McDonough         | Nassau (5)                |
| 15 | Jake Blumencranz        | Nassau (5)                |
| 16 | Gina Sillitti           | Nassau (5)                |
| 17 | John Mikulin            | Nassau (5)                |
| 18 | Taylor Darling          | Nassau (5)                |
| 19 | Edward Ra               | Nassau (5)                |
| 20 | Eric Ari Brown          | Nassau (5)                |
| 21 | Brian Curran            | Nassau (5)                |
| 22 | Michaelle Solages       | Nassau (5)                |
| 23 | Stacey G. Pheffer Amato | Queens (5)                |
| 24 | David Weprin            | Queens (5)                |
| 25 | Nily Rozic              | Queens (5)                |
|    |                         |                           |