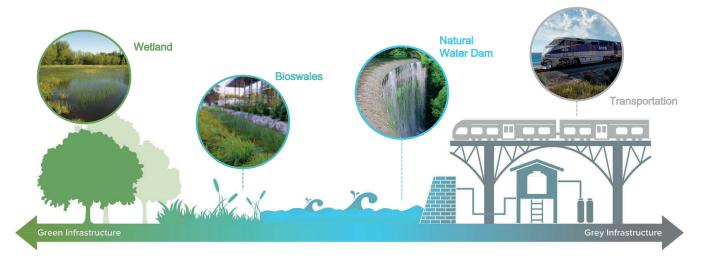

#### THIS FUND SHOULD SUPPORT GREEN INFRASTRUCTURE, GREY INFRASTRUCTURE, AND A PROGRAM TO BUY-OUT PROPERTY IN HARM'S WAY

Project types range from green infrastructure, such as wetlands restoration or bioswales for stormwater management, to grey infrastructure, such as right-sizing a dam or bridge.