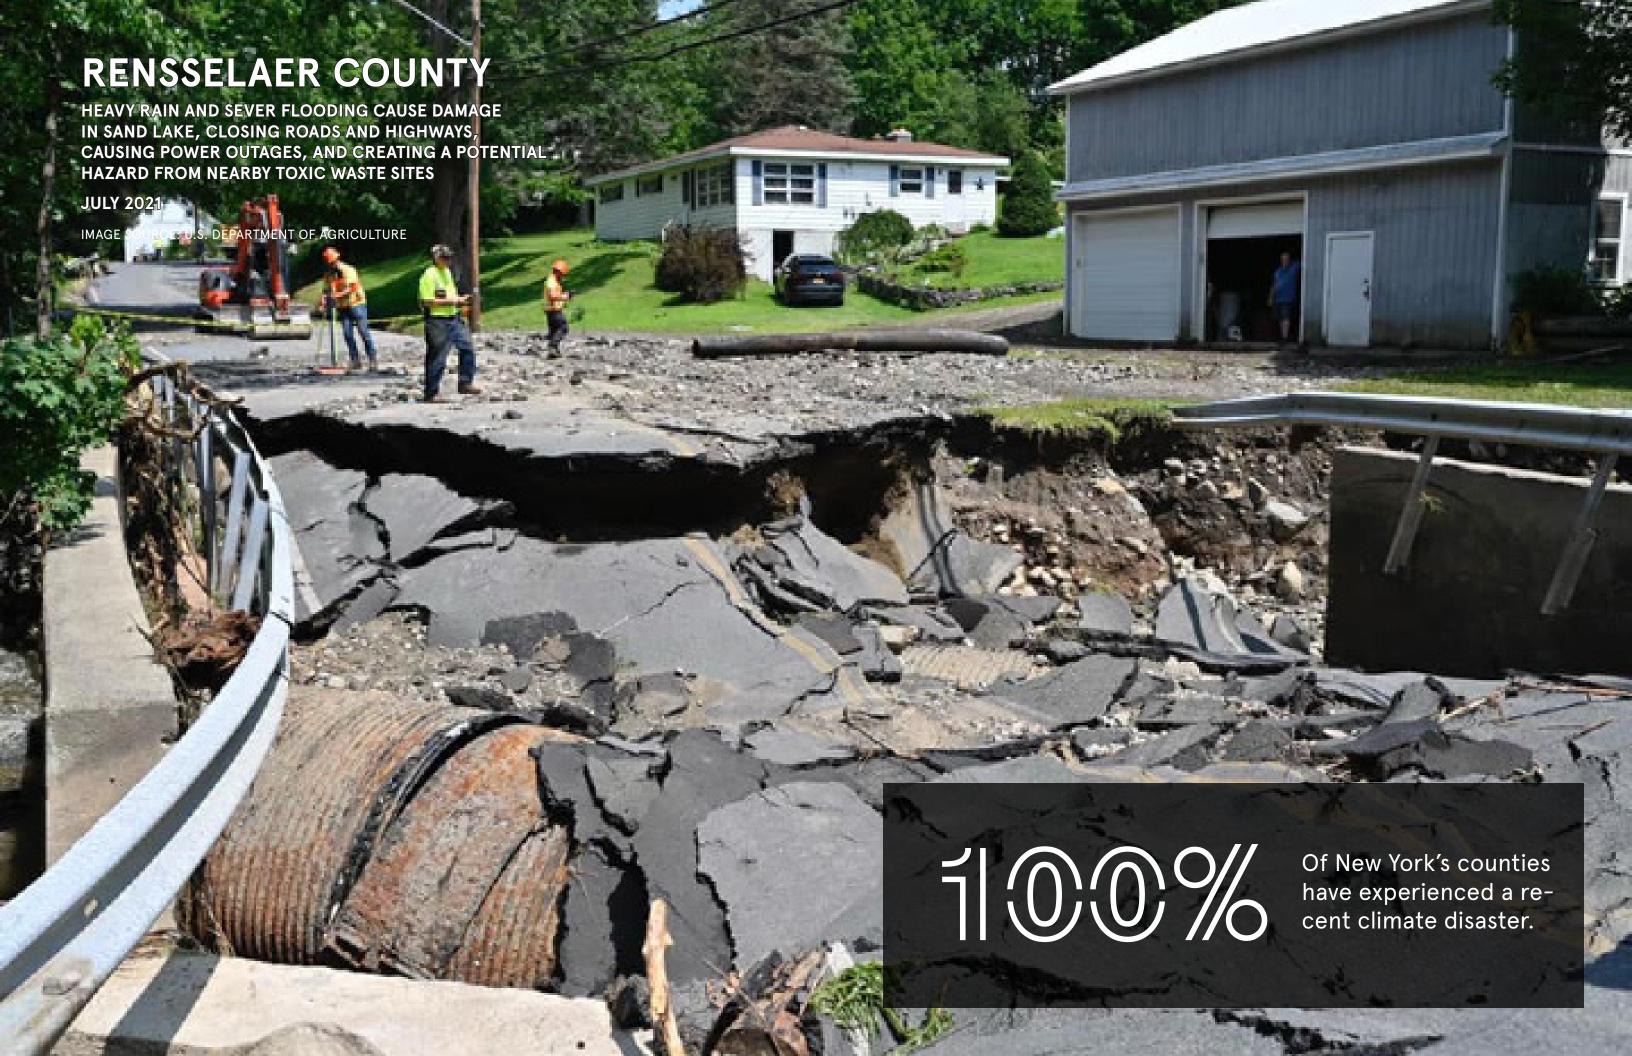

Though New York State has some of the most aggressive carbon reduction targets through the Climate Leadership & Community Protection Act (CLCPA), and has recently passed the 2022 New York State Bond Act, we have not seen the investment in climate adaptation infrastructure necessary to help New Yorkers withstand massive devastation from increasingly frequent and intense climate events. Just recently, Winter Storm Elliott resulted in the deaths of 39 residents in Buffalo. The year before, Hurricane Ida claimed the lives of 16 New Yorkers, many of whom drowned in their own homes. While these might seem like one-off events, we know they are not. Every single county in New York has experienced a federal climate disaster between 2011–2021, with 16 having five or more disasters during that time. The counties of Suffolk, Herkimer, and Delaware have had the most federal disaster declarations at a total of seven each.