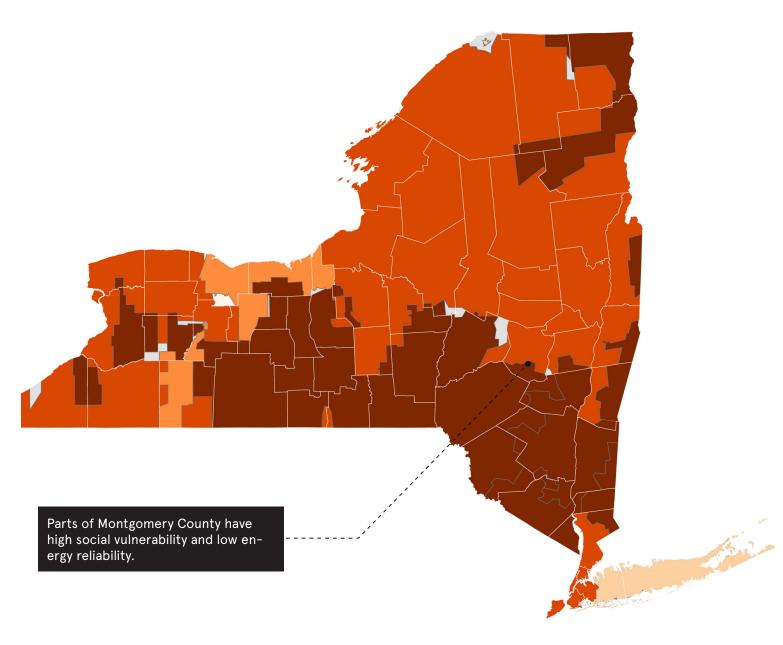

#### **SOCIAL VULNERABILITY INDEX 2011-2021**

#### AREAS OF GREATEST SOCIAL VULNERABILITY

#### **Social Vulnerability Index**

0.8 - 1.0

Source: CDC/ATSDR 2018 Social Vulnerability Index Maps courtesy of iParametrics

**ENERGY RELIABILITY 2011–2021** 

**COUNTIES AT GREATEST RISK OF POWER OUTAGES** 