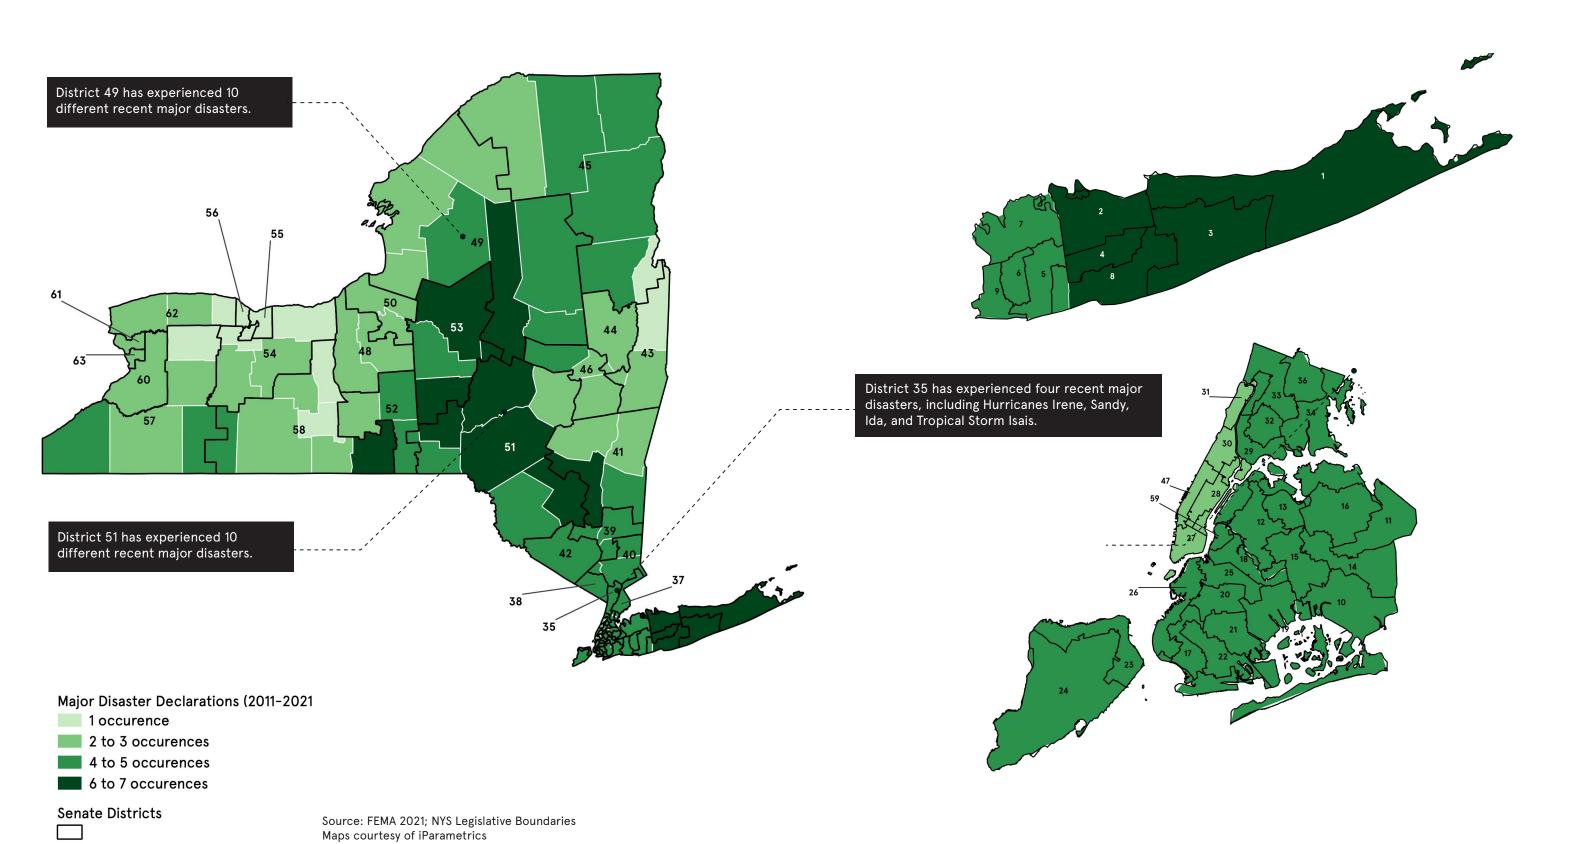

The following pages show county-level data for the real experiences that New Yorkers are facing. This report includes eight maps that show where major disasters have occurred, where post-disaster support has been given, where the most socially vulnerable populations reside, and the energy reliability by utility area. It also provides county-level disaster data within State Assembly, Senate, and Congressional district boundaries. Assembly Districts 101 and 102 have the highest, each experiencing 10 different recent disasters. Likewise, District 49 and District 51 in the State Senate have experienced 10 different recent disasters. The highest number of disasters rises to 12 when we look at New York's Congressional Districts and can be attributed to District 19.

#### **NYS SENATE DISTRICTS**

**MAJOR DISASTER DECLARATIONS 2011-2021** 

#### **NYS SENATE DISTRICTS**

MAJOR DISASTER DECLARATIONS 2011-2021: NEW YORK CITY & LONG ISLAND

**SENATE DISTRICTS** 

|    | DISTRICT REPRESENTATIVE        | COUNTIES (# OF DISASTERS) |
|----|--------------------------------|---------------------------|
| 1  | Anthony Palumbo                | Suffolk (7)               |
| 2  | Mario Mattera                  | Suffolk (7)               |
| 3  | Dean Murray                    | Suffolk (7)               |
| 4  | Monica Martinez                | Suffolk (7)               |
| 5  | Steven Rhoads                  | Nassau (5)                |
| 6  | Kevin Thomas                   | Nassau (5)                |
| 7  | Jack Martins                   | Nassau (5)                |
| 8  | Alexis Welk                    | Suffolk (7), Nassau (5)   |
| 9  | Patricia Canzoneri-Fitzpatrick | Nassau (5)                |
| 10 | James Sanders, Jr.             | Queens (5)                |
| 11 | Toby Ann Stavisky              | Queens (5)                |
| 12 | Michael Gianaris               | Queens (5), Kings (4)     |
| 13 | Jessica Ramos                  | Queens (5)                |
| 14 | Leroy Comrie, Jr.              | Queens (5)                |
| 15 | Joseph Addabbo, Jr.            | Queens (5), Kings (4)     |
| 16 | John Liu                       | Queens (5)                |
| 17 | Iwen Chu                       | Queens (5), Kings (4)     |
| 18 | Julia Salazar                  | Queens (5), Kings (4)     |
| 19 | Roxanne Persaud                | Queens (5), Kings (4)     |
| 20 | Zellnor Myrie                  | Kings (4)                 |
| 21 | Kevin Parker                   | Kings (4)                 |
| 22 | Simcha Felder                  | Kings (4)                 |
| 23 | Jessica Scarcella-Spanton      | Richmond (5), Kings (4)   |
| 24 | Andrew Lanza                   | Richmond (5)              |
| 25 | Jabari Brisport                | Kings (4)                 |