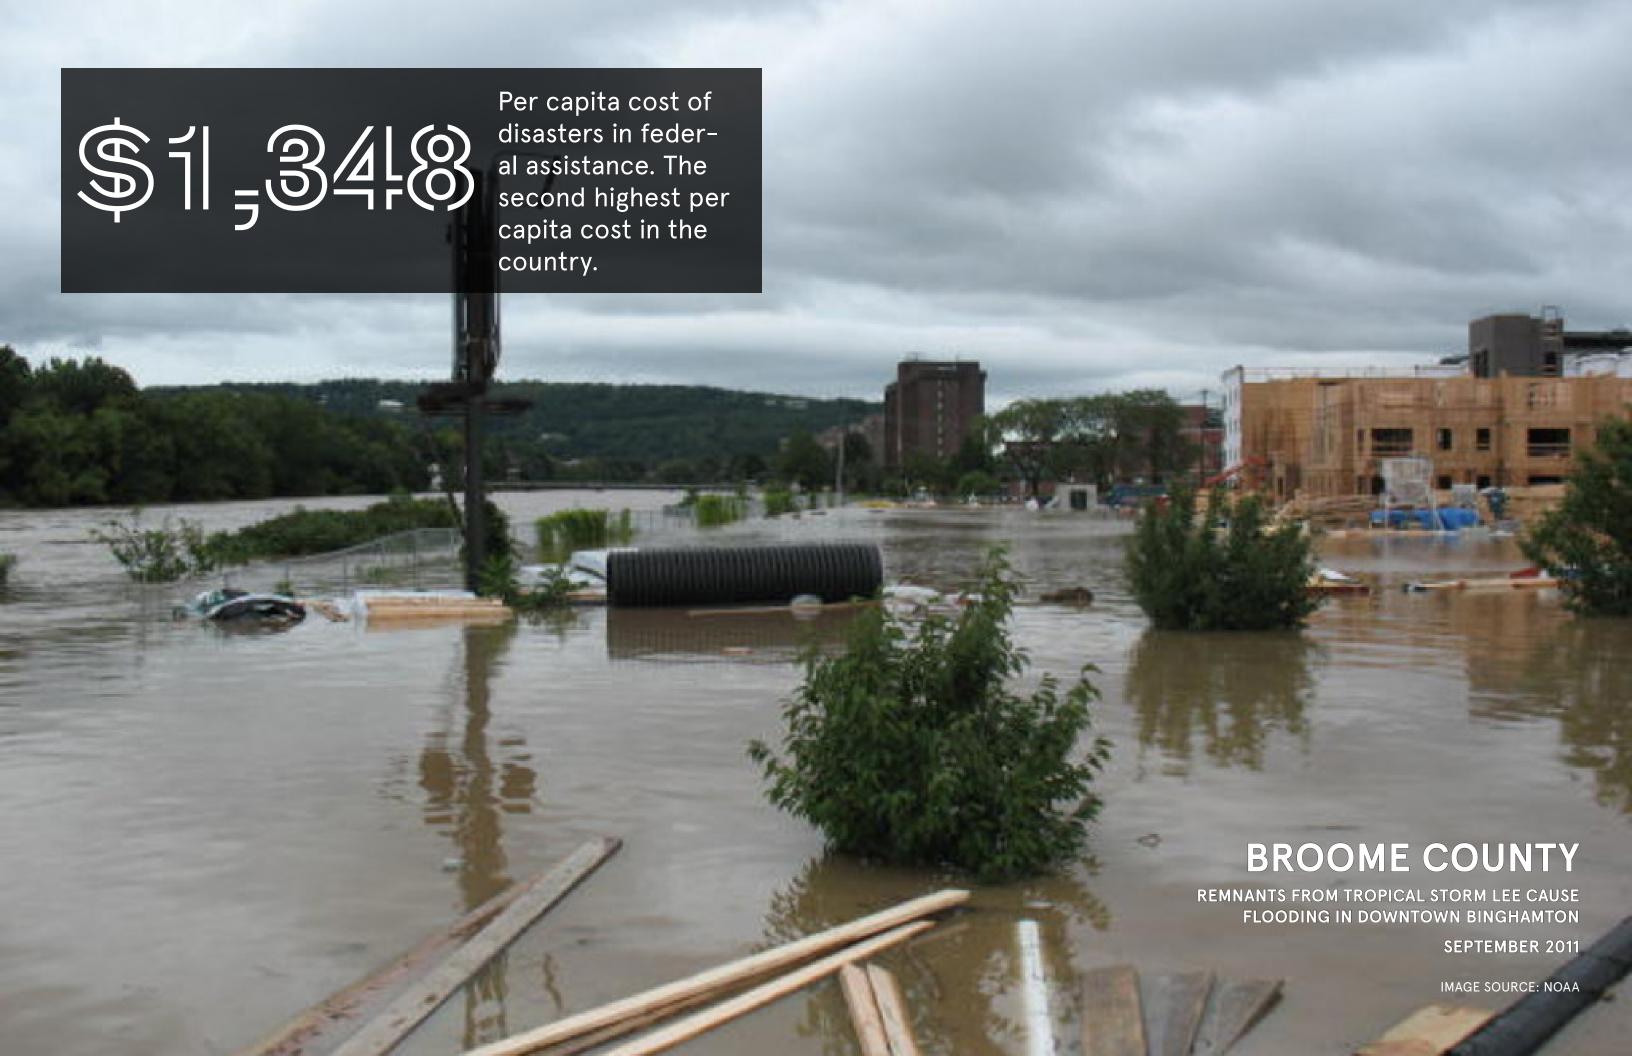

Though New York State has some of the most aggressive carbon reduction targets through the Climate Leadership & Community Protection Act (CLCPA), and has recently passed the 2022 New York State Bond Act, we have not seen the investment in climate adaptation infrastructure necessary to help New Yorkers withstand massive devastation from increasingly frequent and intense climate events. Just recently, Winter Storm Elliott resulted in the deaths of 39 residents in Buffalo. The year before, Hurricane Ida claimed the lives of 16 New Yorkers, many of whom drowned in their own homes. While these might seem like one-off events, we know they are not. Every single county in New York has experienced a federal climate disaster between 2011–2021, with 16 having five or more disasters during that time. The counties of Suffolk, Herkimer, and Delaware have had the most federal disaster declarations at a total of seven each.