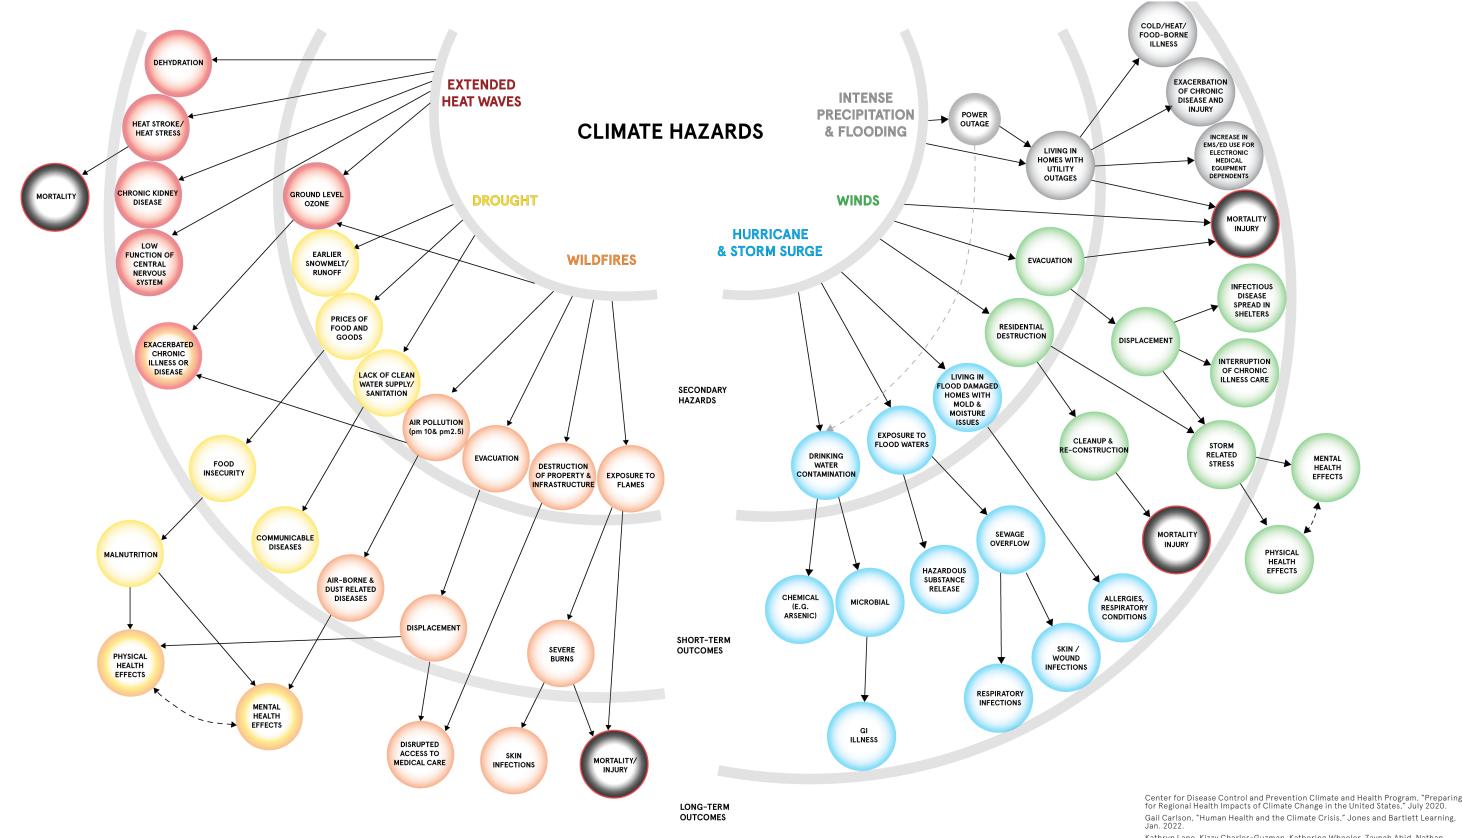

## CILIIMIATIE CHIAINIGIE IINICIRIEASIES IINIEQUITTIES

The impacts of storms and flooding disproportionately affect the most vulnerable people. Disasters are not created by natural events alone; rather, they are the product of natural events and a combination of social, political, and economic stressors. Therefore, as climate change increases the frequency of flooding, it will further reinforce underlying vulnerabilities and systemic inequality.

#### **DURING A FLOOD**

Low-income communities experience greater challenges evacuating due to the cost of transportation and relocation, placing them at a greater risk of injury, disease, or death.

Residents who do not leave during a storm have increased health risks, such as exposure to contaminated water, interrupted acces to medical care, and difficulty acquiring food.

Low-income and minority populations, as well as elderly nursing home residents are more likely to have chronic health problems, increasing their vulnerability to other storm hazards.<sup>1</sup>

#### AFTER A FLOOD

A medium-sized natural disaster leads to a 5% increase in the share of people with debt collections after one year, which doubles to 10% after four years.<sup>2</sup>

People in poverty are less likely to have flood insurance or to maintain flood insurance payments.

The Urban Institute has found that after 4 years, a medium-sized disaster has caused an average 31-point decline in credit scores for people living in communities of color, whereas people living in majority white communities experienced a 4-point decline.

FEMA funding largely focuses on homeowners, meanwhile renters typically face rent hikes and mass evictions.

Lower income households may not have the financial and educational resources to advocate for fair buyouts, repair damages, and afford temporary housing.

After federal aid has been distributed to communities that have experienced a disaster, predominantly white, well-educated home-owners experience a significant increase in wealth. Conversely, communities of color, particularly those who are less educated renters, experience a decline in wealth.<sup>4</sup>