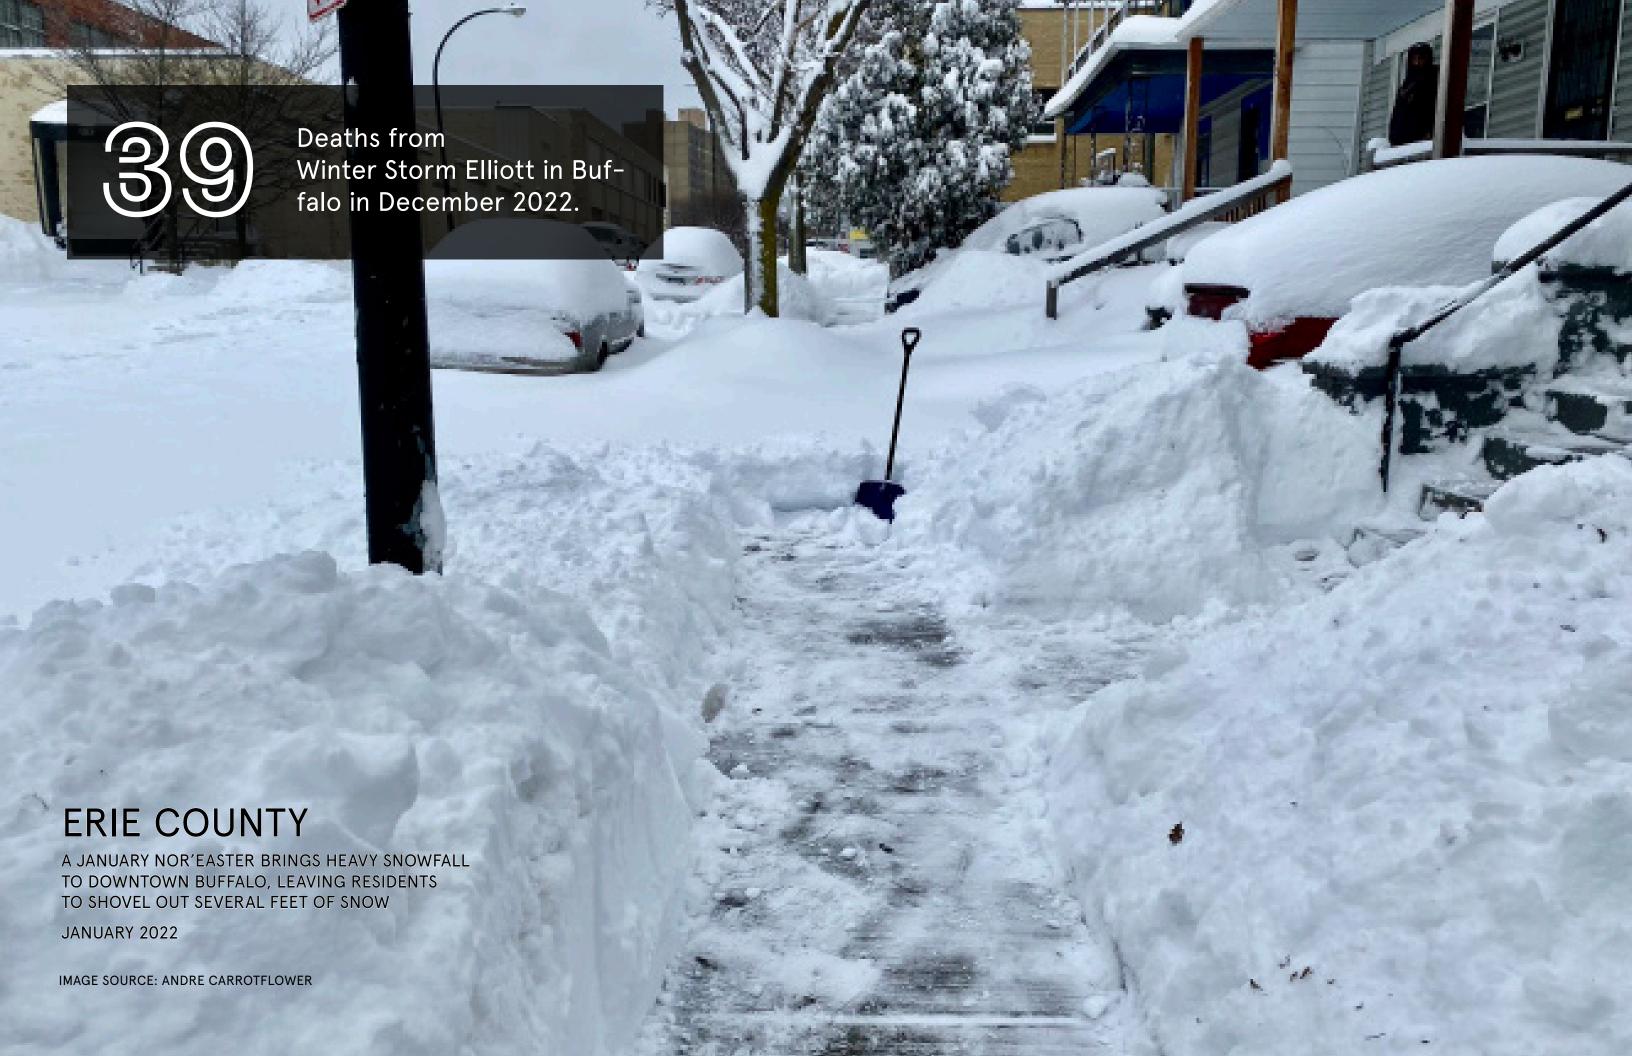

Though New York State has some of the most aggressive carbon reduction targets through the Climate Leadership & Community Protection Act (CLCPA), and has recently passed the 2022 New York State Bond Act, we have not seen the investment in climate adaptation infrastructure necessary to help New Yorkers withstand massive devastation from increasingly frequent and intense climate events. Just recently, Winter Storm Elliott resulted in the deaths of 39 residents in Buffalo. The year before, Hurricane Ida claimed the lives of 16 New Yorkers, many of whom drowned in their own homes. While these might seem like one-off events, we know they are not. Every single county in New York has experienced a federal climate disaster between 2011–2021, with 16 having five or more disasters during that time. The counties of Suffolk, Herkimer, and Delaware have had the most federal disaster declarations at a total of seven each.