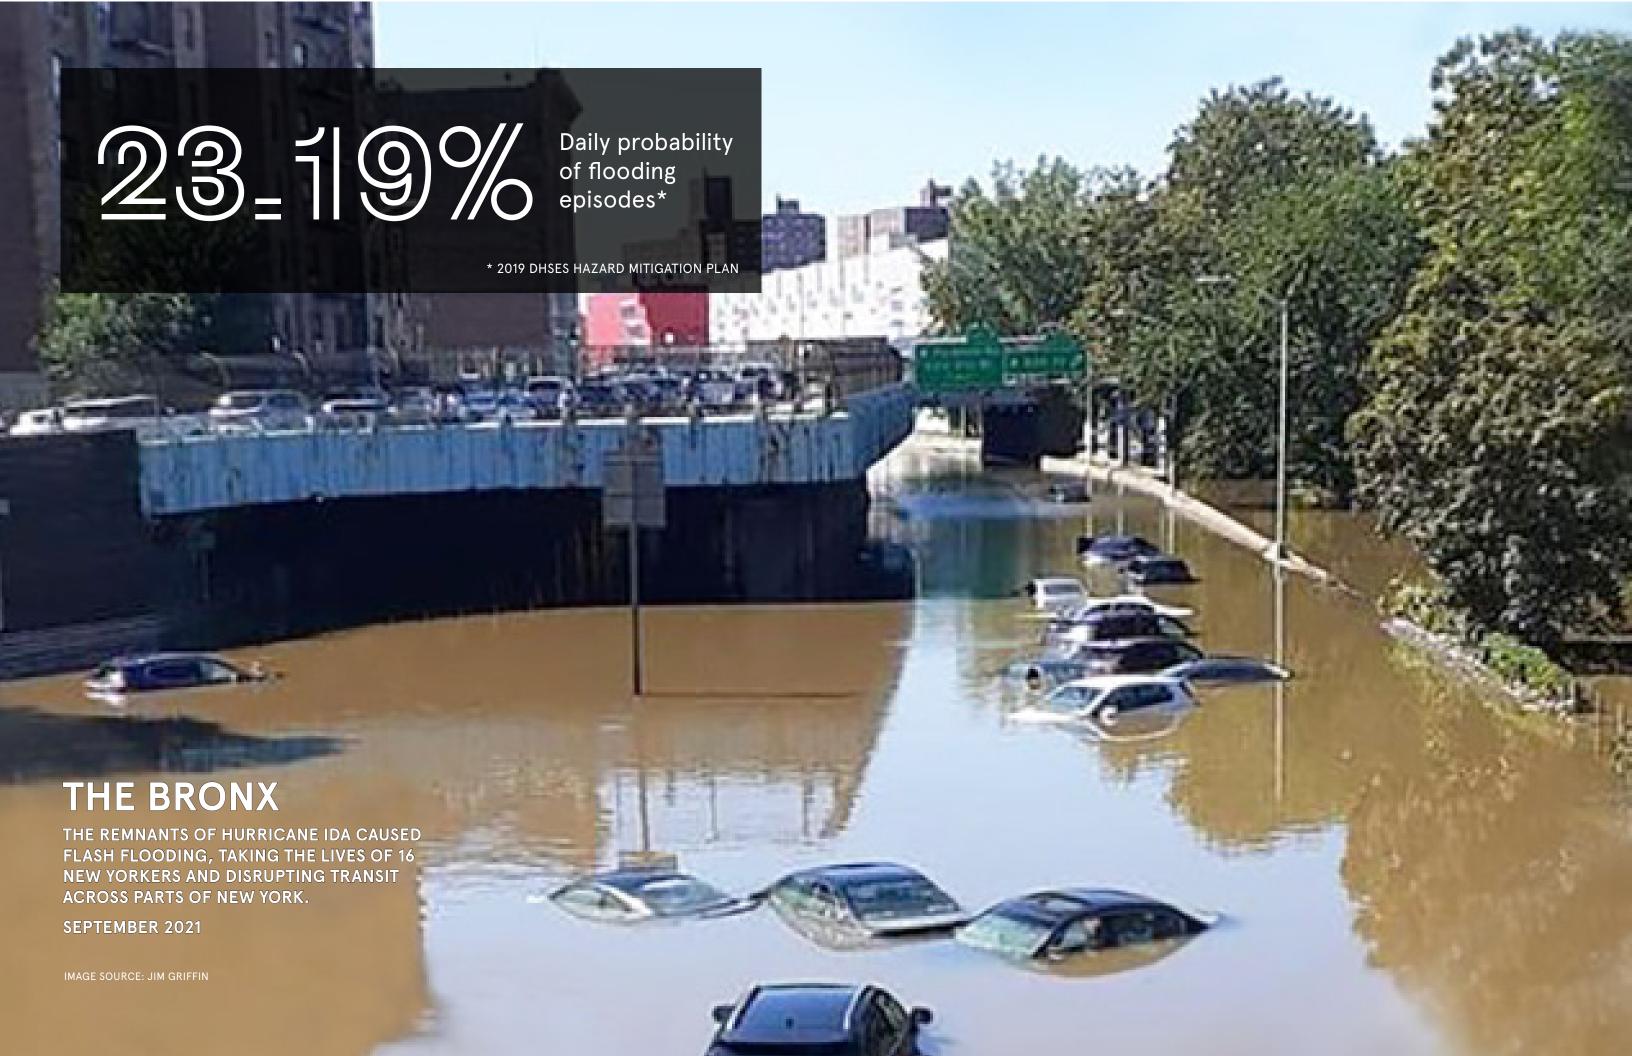

Though New York State has some of the most aggressive carbon reduction targets through the Climate Leadership & Community Protection Act (CLCPA), and has recently passed the 2022 New York State Bond Act, we have not seen the investment in climate adaptation infrastructure necessary to help New Yorkers withstand massive devastation from increasingly frequent and intense climate events. Just recently, Winter Storm Elliott resulted in the deaths of 39 residents in Buffalo. The year before, Hurricane Ida claimed the lives of 16 New Yorkers, many of whom drowned in their own homes. While these might seem like one-off events, we know they are not. Every single county in New York has experienced a federal climate disaster between 2011–2021, with 16 having five or more disasters during that time. The counties of Suffolk, Herkimer, and Delaware have had the most federal disaster declarations at a total of seven each.