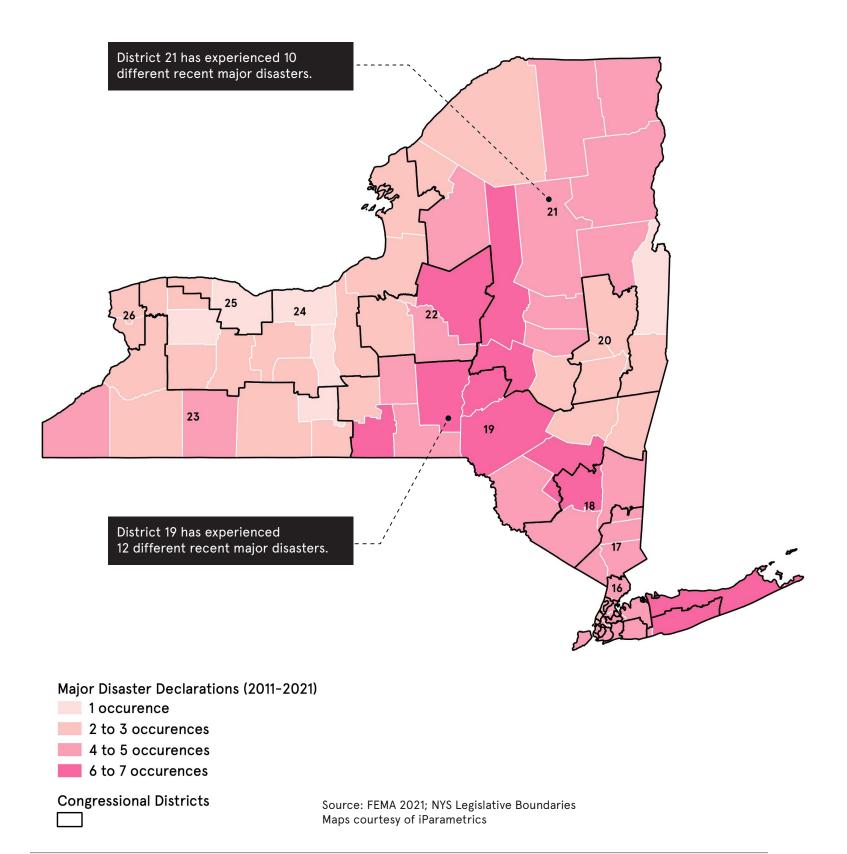

The following pages show county-level data for the real experiences that New Yorkers are facing. This report includes eight maps that show where major disasters have occurred, where post-disaster support has been given, where the most socially vulnerable populations reside, and the energy reliability by utility area. It also provides county-level disaster data within State Assembly, Senate, and Congressional district boundaries. Assembly Districts 101 and 102 have the highest, each experiencing 10 different recent disasters. Likewise, District 49 and District 51 in the State Senate have experienced 10 different recent disasters. The highest number of disasters rises to 12 when we look at New York's Congressional Districts and can be attributed to District 19.

FEDERALLY DECLARED CLIMATE DISASTERS BY COUNTY