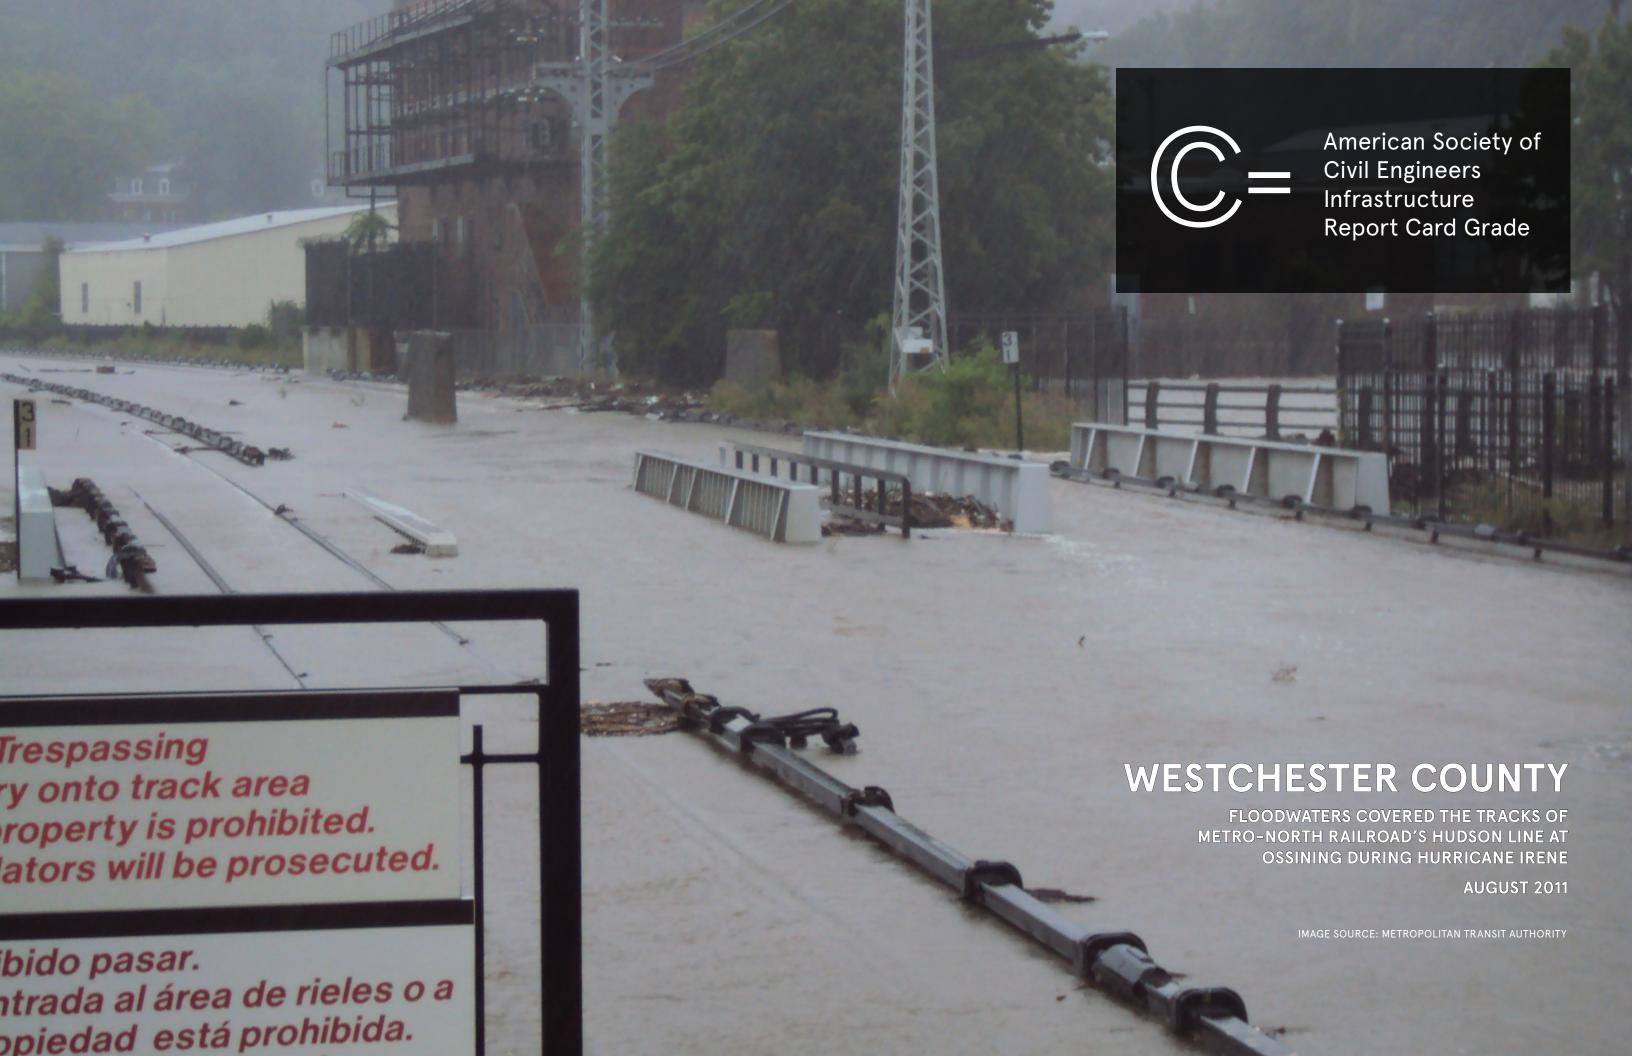

, Wyoming (2), Genesee (1)                   |
| 58 | Thomas O'Mara           | Tioga (6), Allegany (4), Chemung (4), Yates (3), Steuben (3), Schuyler (1), Seneca (1)    |
| 59 | Kristen Gonzalez        | Queens (5), Kings (4), New York (3)                                                       |
| 60 | Patrick Gallivan        | Erie (2)                                                                                  |
| 61 | Sean Ryan               | Erie (2)                                                                                  |
| 62 | Robert Ortt             | Niagara (3), Orleans (3), Monroe (1)                                                      |
| 63 | Timothy M. Kennedy      | Erie (2)                                                                                  |





#### **NYS CONGRESSIONAL DISTRICTS**

**MAJOR DISASTER DECLARATIONS 2011-2021** 

#### NYS CONGRESSIONAL DISTRICTS

MAJOR DISASTER DECLARATIONS 2011-2021: NEW YORK CITY & LONG ISLAND





**CONGRESSIONAL DISTRICTS** 

|    | DISTRICT REPRESENTATIVE  | COUNTIES (# OF DISASTERS)                                                                                                                                                                                       |  |  |  |  |  |  |  |  |  |
|----|--------------------------|-----------------------------------------------------------------------------------------------------------------------------------------------------------------------------------------------------------------|--|--|--|--|--|--|--|--|--|
| 1  | Nicholas J. LaLota       | Suff