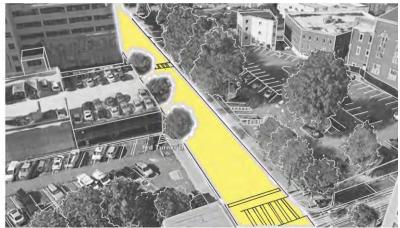

- Focus on activating the corner surrounding the Tabernacle
- Enhanced pedestrian experience via multi use platforms
- Parklettes provide pedestrian refuge in highly used areas

- Viaduct functions as one large flex space
- Reduction of 4 lanes of traffic down to two to provide larger sidewalks for pedestrians
- Super tree structures provide continued cadence of street trees along corridor as well as boost ecological function