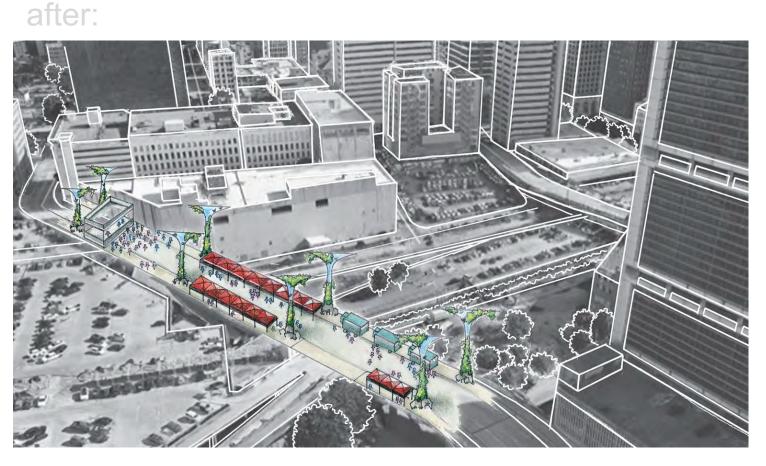

# "SPARK" STRATEGY

**EMPOWER** 

CONNECT

- Emphasis on ecological function
- Highlights innovative stormwater management through eco-revelatory design
- Increased tree canopy to assist with reduction of heat island effect as well as sequester carbon
- Increased biodiversity

- Focus on activating the corner surrounding the Tabernacle
- Enhanced pedestrian experience via multi use platforms
- Parklettes provide pedestrian refuge in highly used areas

- Viaduct functions as one large flex space
- Reduction of 4 lanes of traffic down to two to provide larger sidewalks for pedestrians
- Super tree structures provide continued cadence of street trees along corridor as well as boost ecological function

- During events the viaduct can be sectioned off to provide a space that can be used for festivals and markets
- Supertrees are irrigated with harvested rainwater stored in cisterns below the viaduct.
- Cisterns can be used in times of emergency to provide water for adjacent building grey water function