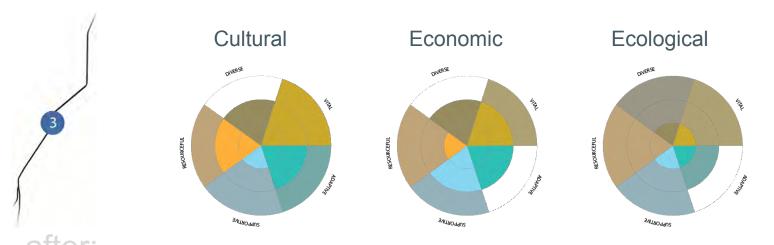

on
- Increased biodiversity













- Focus on activating the corner surrounding the Tabernacle
- Enhanced pedestrian experience via multi use platforms
- Parklettes provide pedestrian refuge in highly used areas











- Viaduct functions as one large flex space
- Reduction of 4 lanes of traffic down to two to provide larger sidewalks for pedestrians
- Super tree structures provide continued cadence of street trees along corridor as well as boost ecological function









- During events the viaduct can be sectioned off to provide a space that can be used for festivals and markets
- Supertrees are irrigated with harvested rainwater stored in cisterns below the viaduct.
- Cisterns can be used in times of emergency to provide water for adjacent building grey water function











 Flex space adjacent courtyard to be used as Uber/Lyft drop off or space for food vendors

Focus on activating existing empty courtyards

 Parkletes to provide lush alternative to rigid structure of government plazas









- Recommendation to purchase lot adjacent to Fire Station #5 for \$200,000
- Parklette to provide a balance of green spaces in the south.

Park provides platform for creative resilience initiative artwork

 Continuation of Public Recorder gives citizens a voice











Emphasis on ecological function

• Concrete median transformed to linear

rain garden

 Wind powered lighting fixtures to reduce energy consumption

 Space for creative resilience initiative.













# "SPARK" STRATEGY





Cultural



Ecological



**Economic** 



Economic