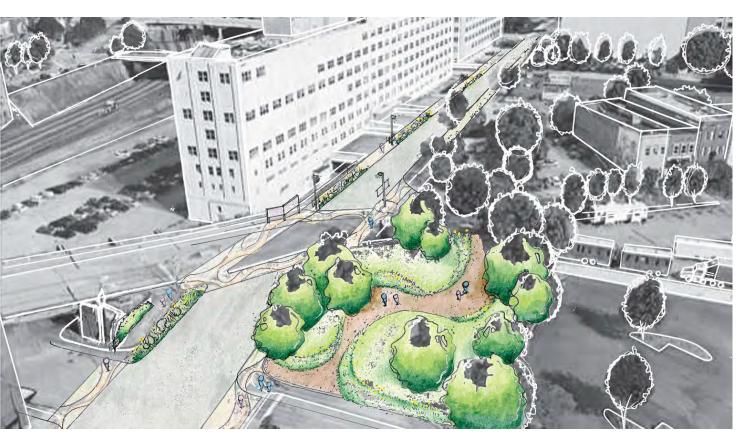

- Recommendation to purchase lot adjacent to Fire Station #5 for \$200,000
- Parklette to provide a balance of green spaces in the south.

Park provides platform for creative resilience initiative artwork