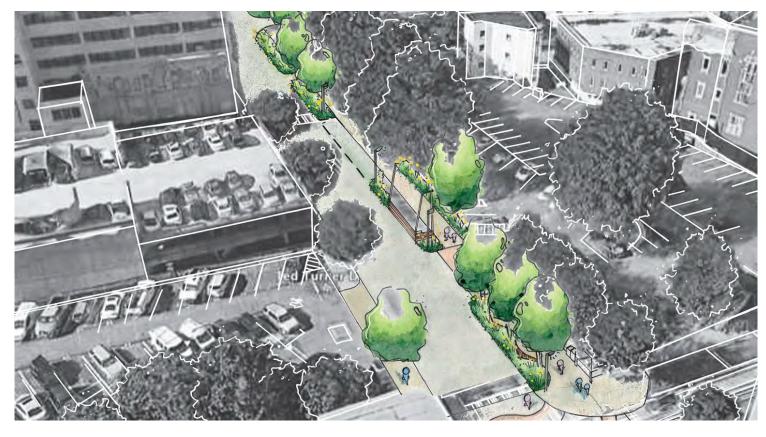

 Continuation of Public Recorder gives citizens a voice

Emphasis on ecological function

• Concrete median transformed to linear

rain garden

 Wind powered lighting fixtures to reduce energy consumption

 Space for creative resilience initiative.