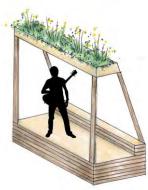

- Focus on activating the corner surrounding the Tabernacle
- Enhanced pedestrian experience via multi use platforms
- Parklettes provide pedestrian refuge in highly used areas

- Viaduct functions as one large flex space
- Reduction of 4 lanes of traffic down to two to provide larger sidewalks for pedestrians
- Super tree structures provide continued cadence of street trees along corridor as well as boost ecological function