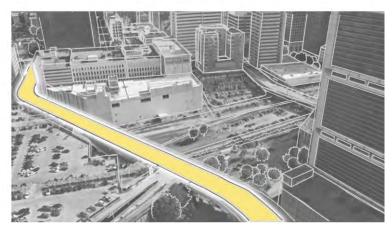

- Focus on activating the corner surrounding the Tabernacle
- Enhanced pedestrian experience via multi use platforms
- Parklettes provide pedestrian refuge in highly used areas

- Viaduct functions as one large flex space
- Reduction of 4 lanes of traffic down to two to provide larger sidewalks for pedestrians
- Super tree structures provide continued cadence of street trees along corridor as well as boost ecological function

- During events the viaduct can be sectioned off to provide a space that can be used for festivals and markets
- Supertrees are irrigated with harvested rainwater stored in cisterns below the viaduct.
- Cisterns can be used in times of emergency to provide water for adjacent building grey water function