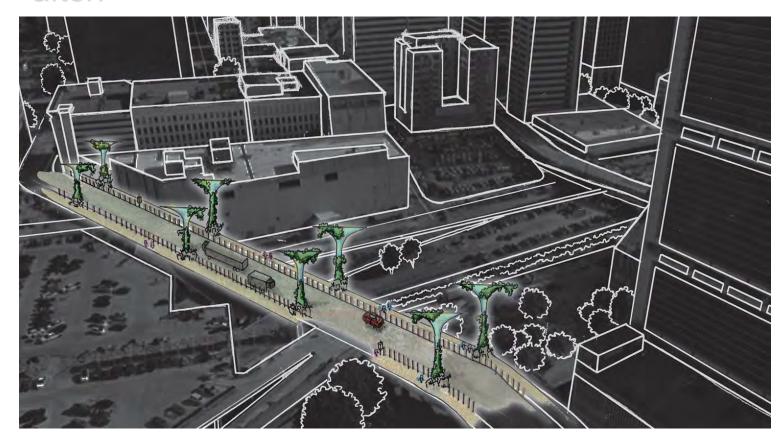

- Focus on activating the corner surrounding the Tabernacle
- Enhanced pedestrian experience via multi use platforms
- Parklettes provide pedestrian refuge in highly used areas

- Viaduct functions as one large flex space
- Reduction of 4 lanes of traffic down to two to provide larger sidewalks for pedestrians
- Super tree structures provide continued cadence of street trees along corridor as well as boost ecological function

- During events the viaduct can be sectioned off to provide a space that can be used for festivals and markets
- Supertrees are irrigated with harvested rainwater stored in cisterns below the viaduct.
- Cisterns can be used in times of emergency to provide water for adjacent building grey water function