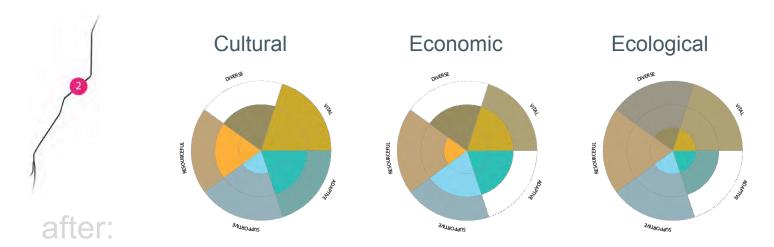

# "SPARK" STRATEGY







**EMPOWER** 



CONNECT



- Emphasis on ecological function
- Highlights innovative stormwater management through eco-revelatory design
- Increased tree canopy to assist with reduction of heat island effect as well as sequester carbon
- Increased biodiversity













- Focus on activating the corner surrounding the Tabernacle
- Enhanced pedestrian experience via multi use platforms
- Parklettes provide pedestrian refuge in highly used areas











- Viaduct functions as one large flex space
- Reduction of 4 lanes of traffic down to two to provide larger sidewalks for pedestrians
- Super tree structures provide continued cadence of street trees along corridor as well as boost ecological function









- During events the viaduct can be sectioned off to provide a space that can be used for festivals and markets
- Supertrees are irrigated with harvested rainwater stored in cisterns below the viaduct.
- Cisterns can be used in times of emergency to provide water for adjacent building grey water function











 Flex space adjacent courtyard to be used as Uber/Lyft drop off or space for food vendors

Focus on activating existing empty courtyards

 Parkletes to provide lush alternative to rigid structure of government plazas