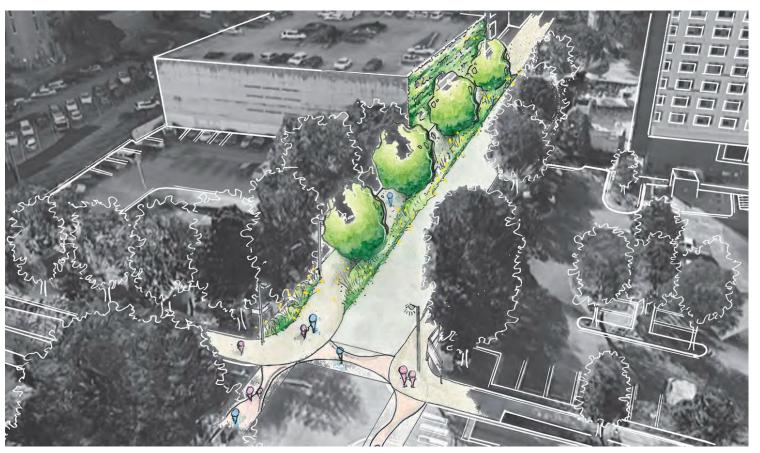

- Focus on activating the corner surrounding the Tabernacle
- Enhanced pedestrian experience via multi use platforms
- Parklettes provide pedestrian refuge in highly used areas

- Viaduct functions as one large flex space
- Reduction of 4 lanes of traffic down to two to provide larger sidewalks for pedestrians
- Super tree structures provide continued cadence of street trees along corridor as well as boost ecological function

- During events the viaduct can be sectioned off to provide a space that can be used for festivals and markets
- Supertrees are irrigated with harvested rainwater stored in cisterns below the viaduct.
- Cisterns can be used in times of emergency to provide water for adjacent building grey water function