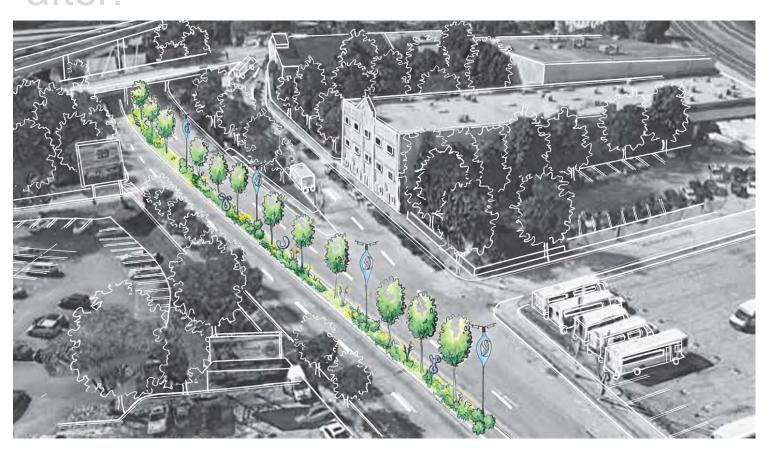

 Continuation of Public Recorder gives citizens a voice

Emphasis on ecological function

• Concrete median transformed to linear

rain garden

 Wind powered lighting fixtures to reduce energy consumption

 Space for creative resilience initiative.