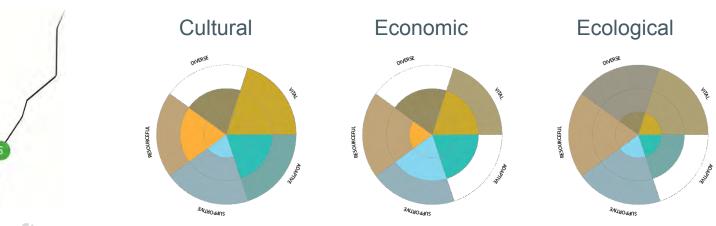

 Continuation of Public Recorder gives citizens a voice

Emphasis on ecological function

• Concrete median transformed to linear

rain garden

 Wind powered lighting fixtures to reduce energy consumption

 Space for creative resilience initiative.