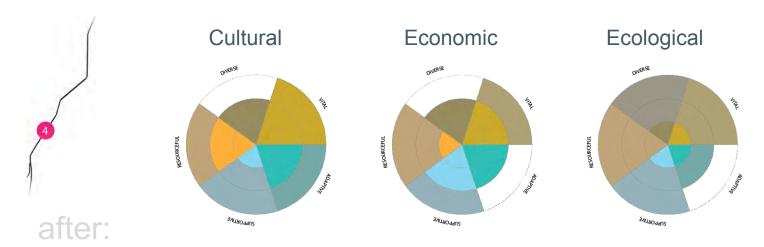

# "SPARK" STRATEGY

**EMPOWER** 

CONNECT

- Emphasis on ecological function
- Highlights innovative stormwater management through eco-revelatory design
- Increased tree canopy to assist with reduction of heat island effect as well as sequester carbon
- Increased biodiversity