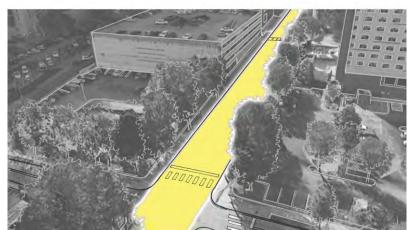

- Focus on activating the corner surrounding the Tabernacle
- Enhanced pedestrian experience via multi use platforms
- Parklettes provide pedestrian refuge in highly used areas

- Viaduct functions as one large flex space
- Reduction of 4 lanes of traffic down to two to provide larger sidewalks for pedestrians
- Super tree structures provide continued cadence of street trees along corridor as well as boost ecological function

- During events the viaduct can be sectioned off to provide a space that can be used for festivals and markets
- Supertrees are irrigated with harvested rainwater stored in cisterns below the viaduct.
- Cisterns can be used in times of emergency to provide water for adjacent building grey water function