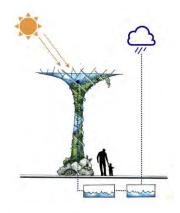

- During events the viaduct can be sectioned off to provide a space that can be used for festivals and markets
- Supertrees are irrigated with harvested rainwater stored in cisterns below the viaduct.
- Cisterns can be used in times of emergency to provide water for adjacent building grey water function