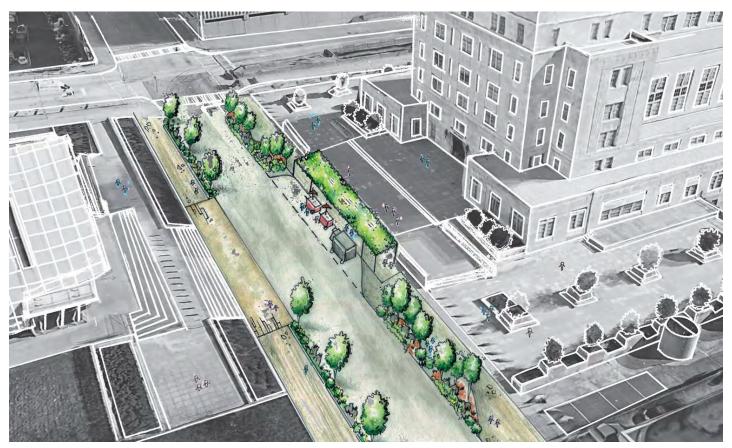

- Focus on activating the corner surrounding the Tabernacle
- Enhanced pedestrian experience via multi use platforms
- Parklettes provide pedestrian refuge in highly used areas

- Viaduct functions as one large flex space
- Reduction of 4 lanes of traffic down to two to provide larger sidewalks for pedestrians
- Super tree structures provide continued cadence of street trees along corridor as well as boost ecological function

- During events the viaduct can be sectioned off to provide a space that can be used for festivals and markets
- Supertrees are irrigated with harvested rainwater stored in cisterns below the viaduct.
- Cisterns can be used in times of emergency to provide water for adjacent building grey water function