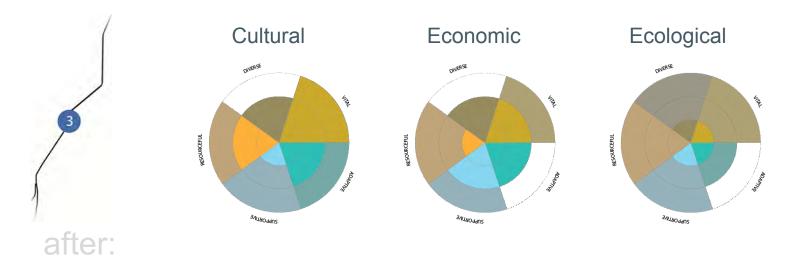

# "SPARK" STRATEGY







**EMPOWER** 



CONNECT



- Emphasis on ecological function
- Highlights innovative stormwater management through eco-revelatory design
- Increased tree canopy to assist with reduction of heat island effect as well as sequester carbon
- Increased biodiversity













- Focus on activating the corner surrounding the Tabernacle
- Enhanced pedestrian experience via multi use platforms
- Parklettes provide pedestrian refuge in highly used areas











- Viaduct functions as one large flex space
- Reduction of 4 lanes of traffic down to two to provide larger sidewalks for pedestrians
- Super tree structures provide continued cadence of street trees along corridor as well as boost ecological function









- During events the viaduct can be sectioned off to provide a space that can be used for festivals and markets
- Supertrees are irrigated with harvested rainwater stored in cisterns below the viaduct.
- Cisterns can be used in times of emergency to provide water for adjacent building grey water function











 Flex space adjacent courtyard to be used as Uber/Lyft drop off or space for food vendors

Focus on activating existing empty courtyards

 Parkletes to provide lush alternative to rigid structure of government plazas









- Recommendation to purchase lot adjacent to Fire Station #5 for \$200,000
- Parklette to provide a balance of green spaces in the south.

Park provides platform for creative resilience initiative artwork

 Continuation of Public Recorder gives citizen